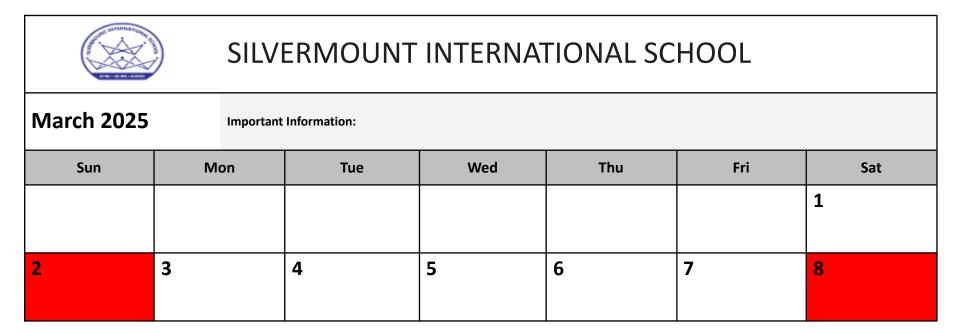

| 9                   | 10 Annual exam starts Math | 11                              | 12<br>Arabic | 13 | 14             | 15                 |
|---------------------|----------------------------|---------------------------------|--------------|----|----------------|--------------------|
| 16                  | 17<br>Malayalam            | 18<br>Information<br>technology | 19           | 20 | 21             | 22 Annual finishes |
| 23                  | 24                         | 25                              | 26           | 27 | 28 Good Friday | 29<br>Open house   |
| 30<br>Easter Sunday | 31                         | Number of working days          | 25 days      |    | ·              |                    |